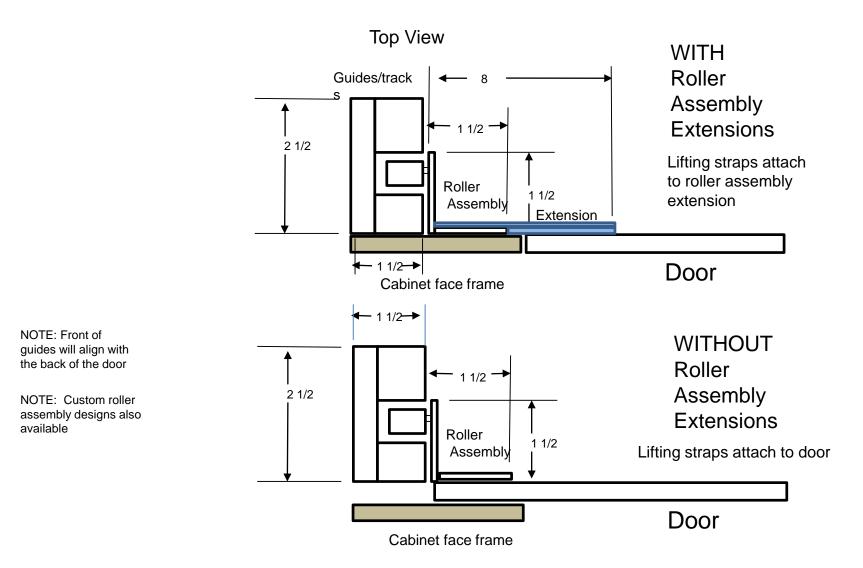

•Photo eyes available upon request.

•Custom guides and roller assemblies available

Not to Scale

Side View