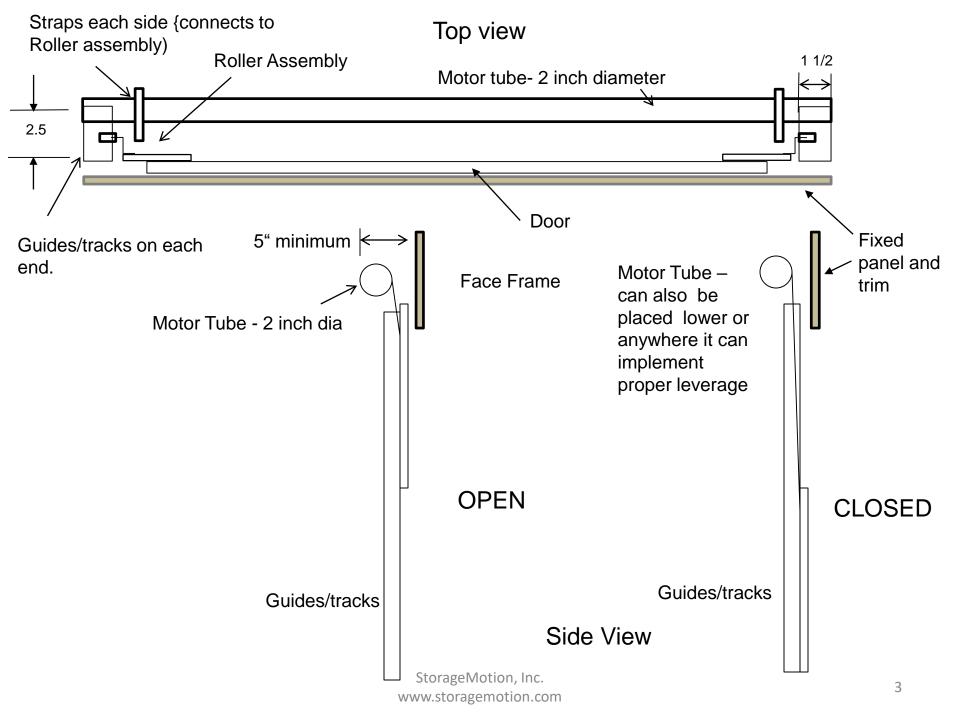

## Single Panel Automated Door Drive - Straight Up and Down, Open Area

• Typically used for when an open area for shelves needs to be available above the closed door.

- •Door only moves straight up and down.
- •The door drive is a motor tube with lifting straps. Starting and stopping points for the door are set at installation.
- •Doors are not included. System includes tracks , motor drive and controls.
- •Controls available include IR remote, RFQ remote, low voltage switch, 120 volt switch and Home Automation Integration

•Photo eyes available upon request.

•Custom guides and roller assemblies available

Not to Scale

Side View

## **Roller assembly Extensions**

Front View Motor end

Front View NON -Motor end