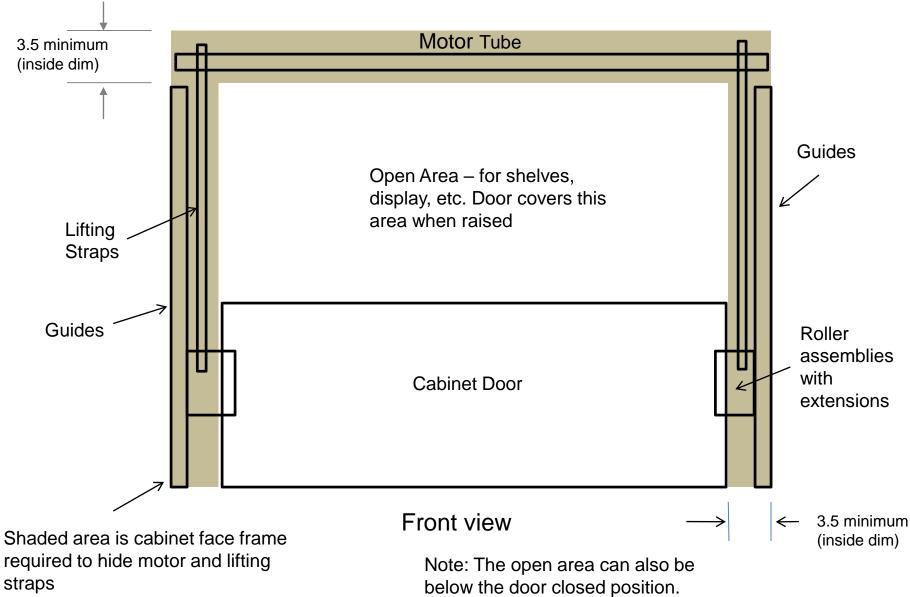

## Single Panel Automated Door Drive - Straight Up and Down, Open Area

• Typically used for when an open area for shelves needs to be available above the closed door.

- •Door only moves straight up and down.
- •The door drive is a motor tube with lifting straps. Starting and stopping points for the door are set at installation.
- •Doors are not included. System includes tracks , motor drive and controls.
- •Controls available include IR remote, RFQ remote, low voltage switch, 120 volt switch and Home Automation Integration

•Photo eyes available upon request.

•Custom guides and roller assemblies available

Not to Scale

Side View

## **Roller assembly Extensions**

Front View Motor end

Front View NON -Motor end