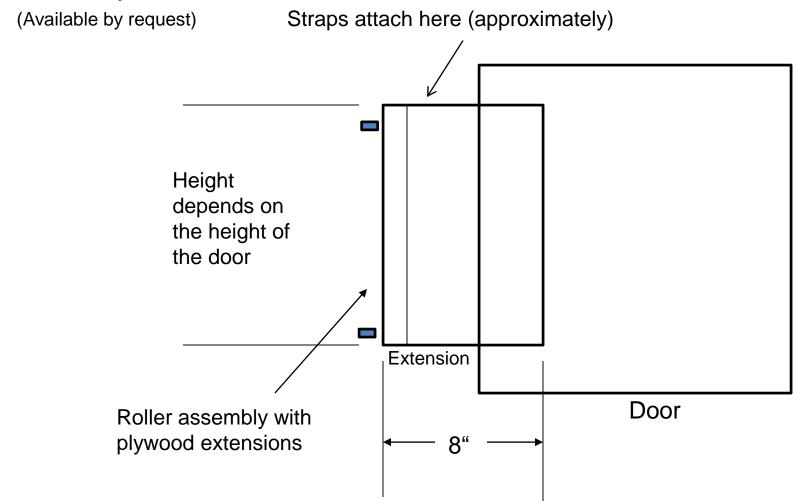

## **Roller assembly Extensions**

Front View Motor end

Front View NON -Motor end