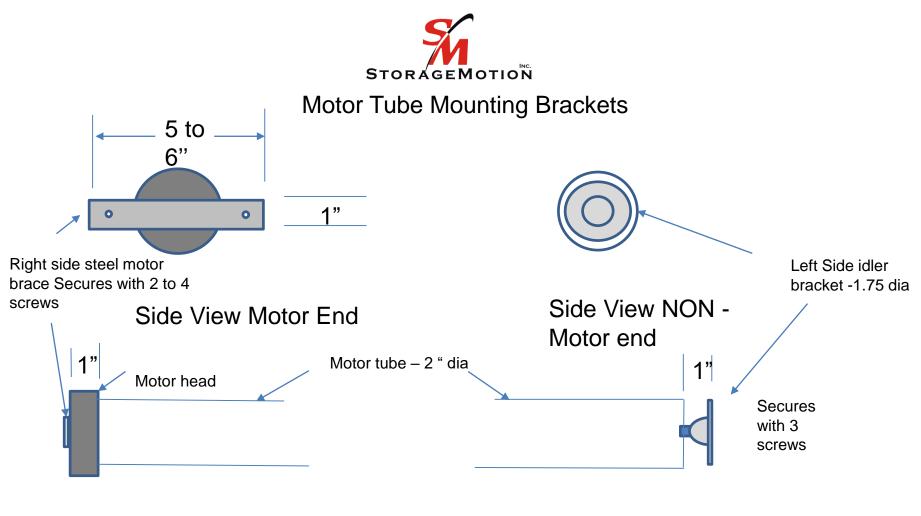

## **Roller assembly Extensions**

Front View Motor end

Front View NON -Motor end